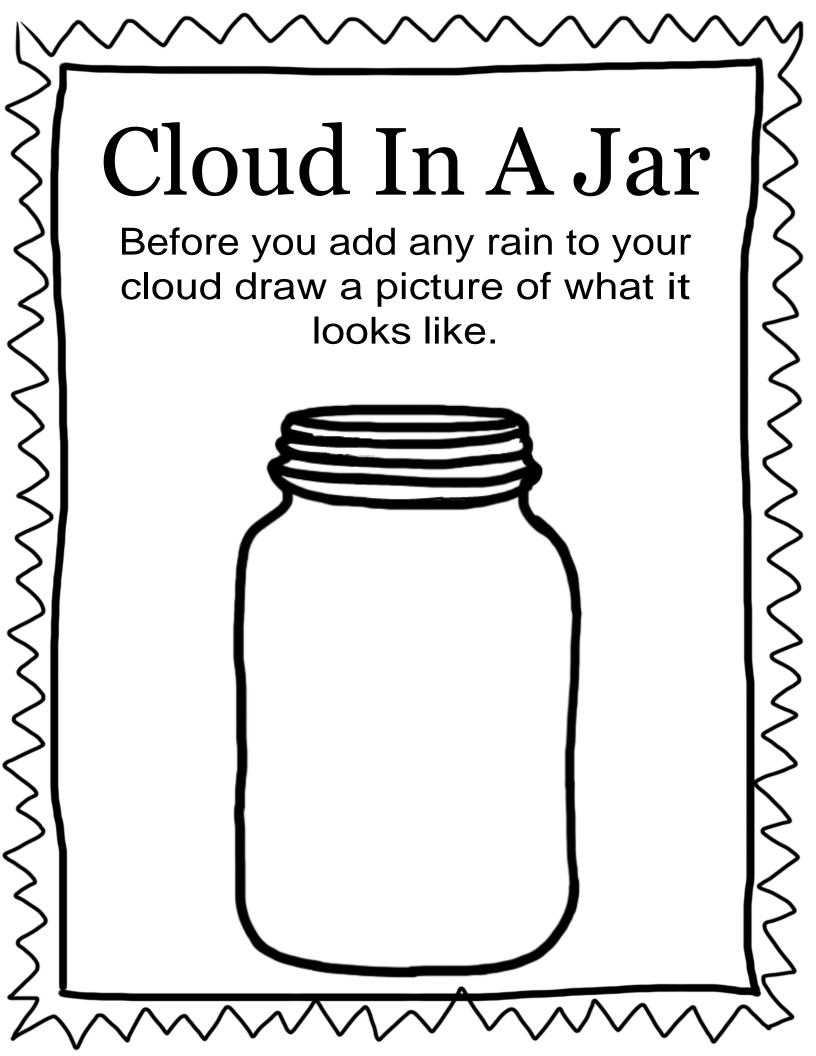

## Materials Needed:

Clear Cup or Mason Jar Water Shaving Cream Blue Food Coloring Dropper

## Beginning Instruction:

- 1. With help from an adult, add shaving cream to cover the whole top opening of your jar or cup
- 2. Add enough blue food coloring to water to make it dark blue, this is your rain.