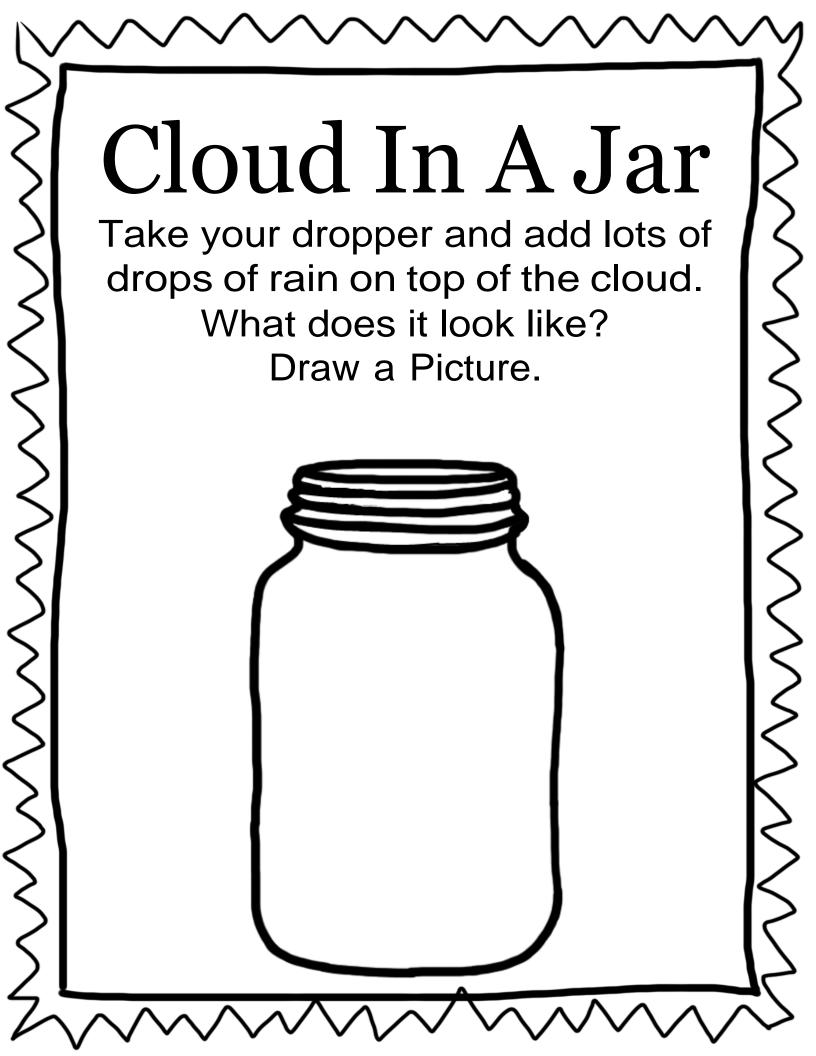

## Beginning Instruction:

- 1. With help from an adult, add shaving cream to cover the whole top opening of your jar or cup
- 2. Add enough blue food coloring to water to make it dark blue, this is your rain.